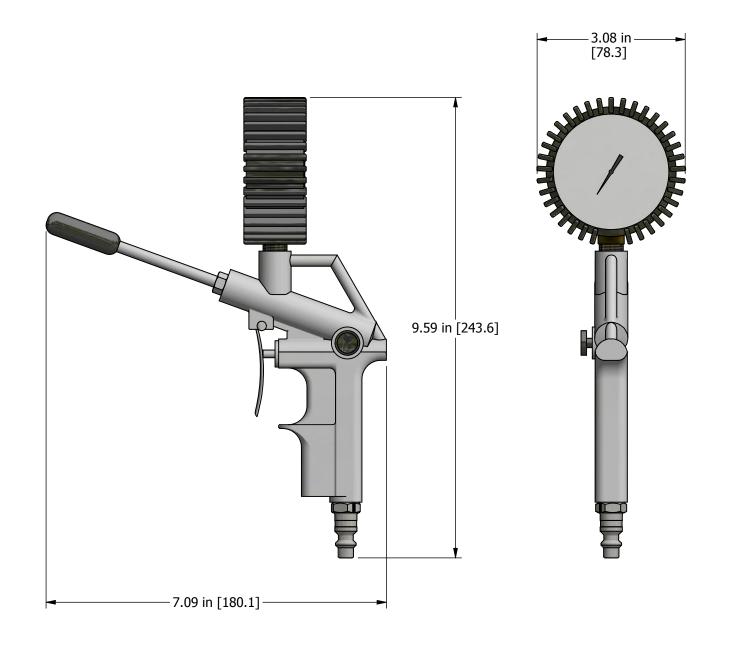

TITLE: AIR GUN WITH PRESSURE GAUGE

**DATE:** 1/28/201 DRAWN BY: CHK'D BY: DWG NO.: AIR GUN