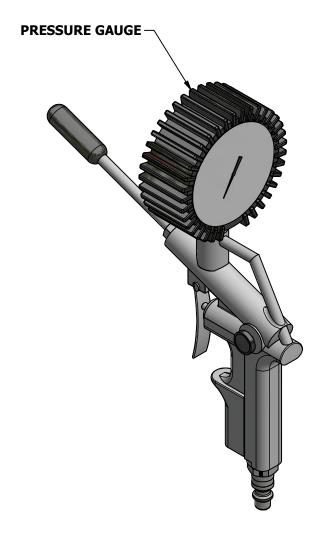

TITLE: AIR GUN WITH PRESSURE GAUGE

**DATE:** 1/28/201 DRAWN BY: CHK'D BY: DWG NO.: AIR GUN