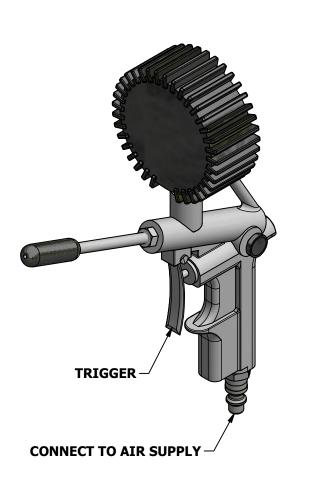

TITLE: AIR GUN WITH PRESSURE GAUGE

**DATE:** 1/28/201 DRAWN BY: CHK'D BY: DWG NO.: AIR GUN